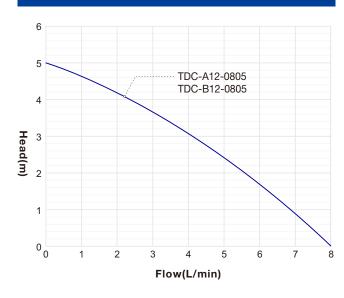

# Specification

| Model                                                                                           | Product Code | Rated<br>Voltage (VDC) | Max Water<br>Flow (L/min) | Max Water<br>Head (M) | Rated<br>Current (A) | Rated<br>Power (W) |
|-------------------------------------------------------------------------------------------------|--------------|------------------------|---------------------------|-----------------------|----------------------|--------------------|
| TDC                                                                                             | TDC-A12-0805 | 12                     | 8                         | 5                     | 1.42                 | 17.04              |
|                                                                                                 | TDC-B12-0805 | 12                     | 8                         | 5                     | 1.42                 | 17.04              |
| Standard configuration: 1. /PWM or /5V speed control 2. FG (RPM) signal wire 3. LHE-4PConnector |              |                        |                           |                       |                      |                    |

• The data in the table is the measured performance when pure water is delivered at normal temperature.

• The maximum flow rate is the flow rate when water head is 0 meter, and the highest lift is the lift when water flow is 0 L/min.

• Working mode: Continuous operation under 50°C liquid temperature

· IP level: IP54

Curve

TOPS

Excellence in Micro Pump, DC Pump

Coil Insulation class: Class F

- Ambient temperature: -40°C ~40°C
- Liquid temperature: -40 °C ~50 °C (continuous )
- Do Not Run Pumps Dry.
- Pumps must be in a continuous flooded suction environment.